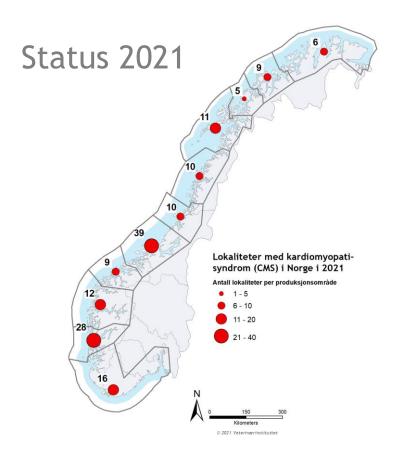

## The prevalence of CMS and HSMI

## Cardiomyopathy syndrome (CMS)

- 155 positive salmon farms (154 in 2020)
- Ranged as the most important cause of mortality in 2021 in Questback (as in 2020 and 2019)