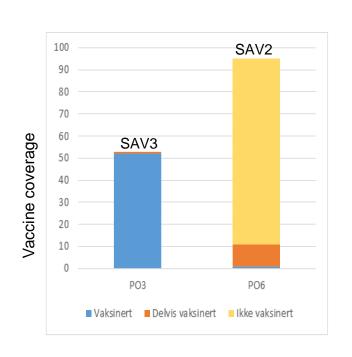

#### SAV3-CASES 2007-2021

#### SAV2-CASES 2007-2021

SAV2 Monthly incidence 2017-2021

## By September 2022:

- A total of 78 suspected cases, 36 SAV2 and 40 SAV3, (2 unknown)
- Same time point in 2021 83 cases

# \*\*Effect of vaccination against PD - study performed by B. Bang Jensen in early 2022

- The results indicate that vaccination has an effect.
- Other differences between the POs may contribute
- More data needed to conclude!