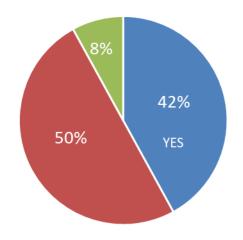

#### Stress-related CMS outbreaks?

CMS outbreaks 14 days after non - medicinal delousing (n= 74 resp.)

Heart and skeletal muscle inflammation (HSMI)

- 188 positive salmon farms 2021 (161 in 2020)
- Common in Mid- and North- Norway
- Primarily a problem in the sea phase
- Increasing problem with persistent PRV infections in some hatcheries