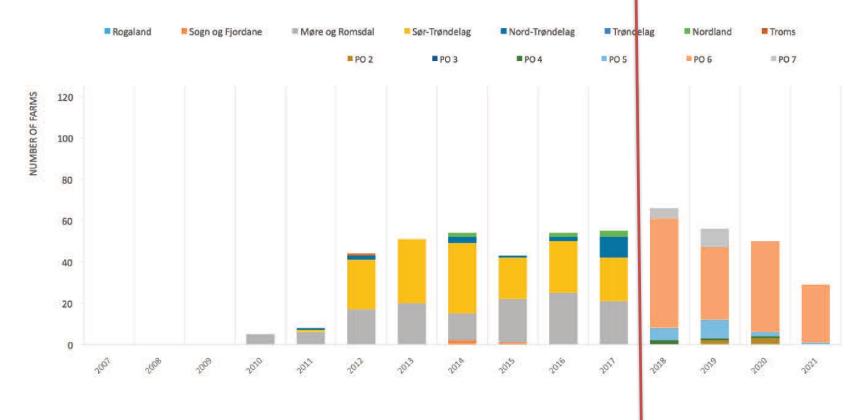

ish Health Report



Rapport 2a/2022



Munnen til en lakselus forstørret 300 ganger. Bildet er tatt med skanning elektronmikroskop og fargelagt.

Published annually since 2003
Access to data at site level from private laboratories since 2020
Questback from fish health personell and inspectors in the Food Safety Authority
Official registers on active sites, biomass, harvest and mortality



## Mortality in sea farms with Atlantic salmon



Median percent mortality of production cycles of commercial farmed salmon, end of 2021:

17.4% (10.3 - 26.7%)

The differences between production areas may in part be attributed to diseases and frequency of delousing



## Pancreas disease (PD) Status 2021



#### COUNTIES PRODUCTION AREAS (POs)

#### SAV3-CASES 2007-2021





#### SAV2-CASES 2007-2021





SAV2 Monthly incidence 2017-2021







## By September 2022:

- A total of 78 suspected cases, 36 SAV2 and 40 SAV3, (2 unknown)
- Same time point in 2021 83 cases



# \*\*Effect of vaccination against PD - study performed by B. Bang Jensen in early 2022





- The results indicate that vaccination has an effect.
- Other differences between the POs may contribute
- More data needed to conclude!



## The prevalence of CMS and HSMI





## Cardiomyopathy syndrome (CMS)



- 155 positive salmon farms (154 in 2020)
- Ranged as the most important cause of mortality in 2021 in Questback (as in 2020 and 2019)



#### Stress-related CMS outbreaks?

CMS outbreaks 14 days after non - medicinal delousing (n= 74 resp.)









Heart and skeletal muscle inflammation (HSMI)

- 188 positive salmon