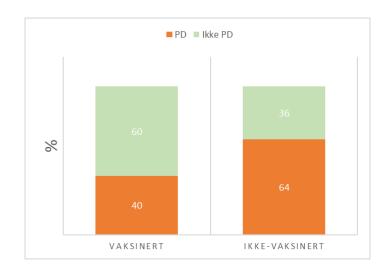

# \*\*Effect of vaccination against PD - study performed by B. Bang Jensen in early 2022

- The results indicate that vaccination has an effect.
- Other differences between the POs may contribute
- More data needed to conclude!