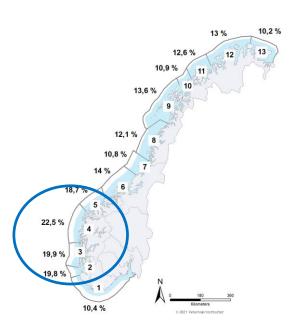

## Mortality in sea farms with Atlantic salmon

Median percent mortality of production cycles of commercial farmed salmon, end of 2021:

17.4% (10.3 - 26.7%)

The differences between production areas may in part be attributed to diseases and frequency of delousing

#### COUNTIES PRODUCTION AREAS (POs)