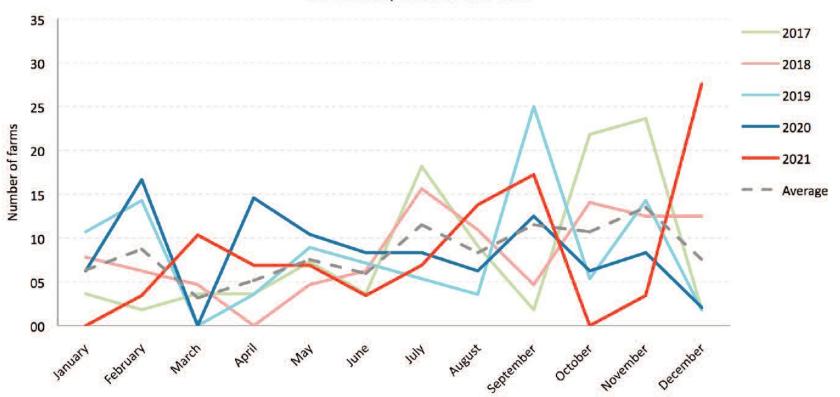

#### SAV2-CASES 2007-2021

SAV2 Monthly incidence 2017-2021

## By September 2022:

- A total of 78 suspected cases, 36 SAV2 and 40 SAV3, (2 unknown)
- Same time point in 2021 83 cases