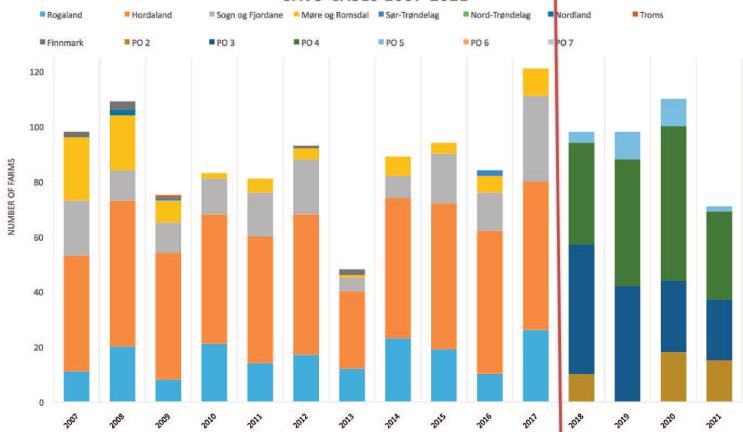

#### SAV3-CASES 2007-2021

#### SAV2-CASES 2007-2021

SAV2 Monthly incidence 2017-2021