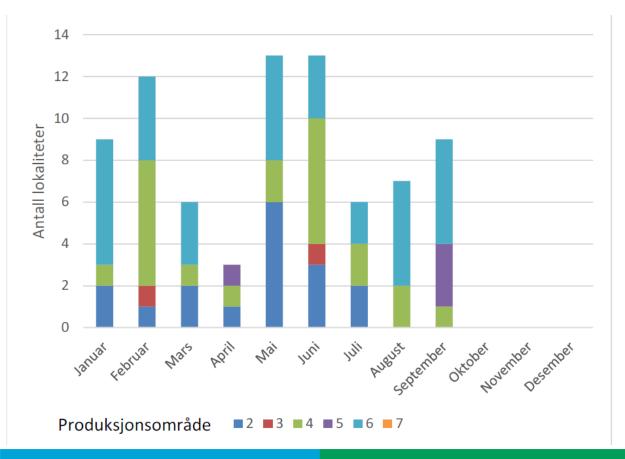

#### Stress-related CMS outbreaks?

CMS outbreaks 14 days after non - medicinal delousing (n= 74 resp.)

Heart and skeletal muscle inflammation (HSMI)

- 188 positive salmon farms 2021 (161 in 2020)
- Common in Mid- and North- Norway
- Primarily a problem in the sea phase
- Increasing problem with persistent PRV infections in some hatcheries