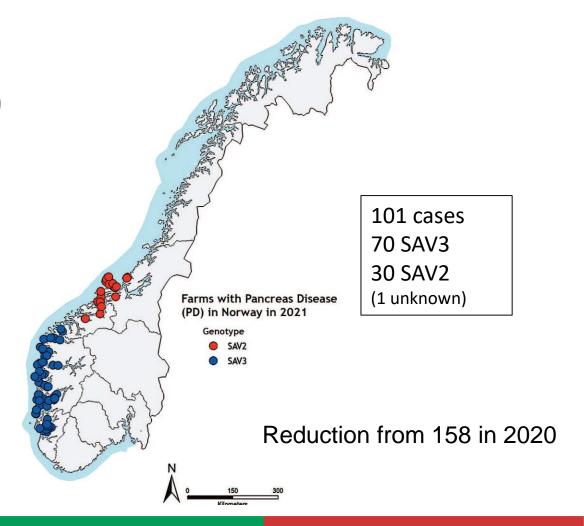

## Pancreas disease (PD) Status 2021

## By September 2022:

- A total of 78 suspected cases, 36 SAV2 and 40 SAV3, (2 unknown)
- Same time point in 2021 83 cases