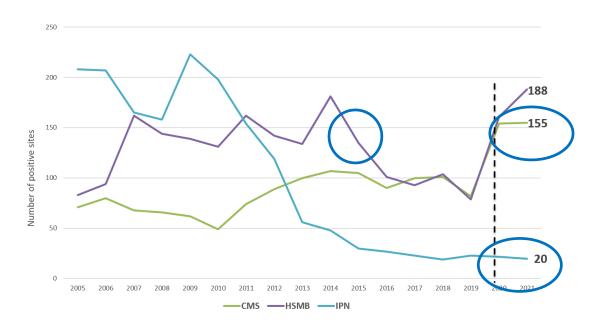

## The prevalence of CMS and HSMI

## Cardiomyopathy syndrome (CMS)

- 155 positive salmon farms (154 in 2020)
- Ranged as the most important cause of mortality in 2021 in Questback (as in 2020 and 2019)

#### Stress-related CMS outbreaks?

CMS outbreaks 14 days after non - medicinal delousing (n= 74 resp.)

Heart and skeletal muscle inflammation (HSMI)

- 188 positive salmon farms 2021 (161 in 2020)
- Common in Mid- and North- Norway
- Primarily a problem in the sea phase
- Increasing problem with persistent PRV infections in some hatcheries