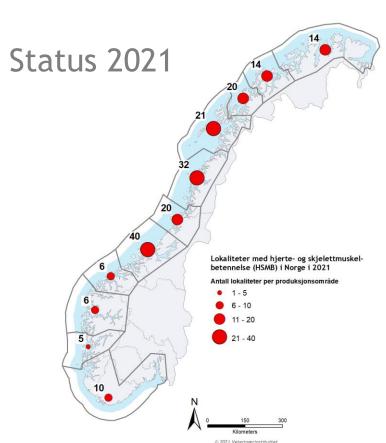

## The prevalence of CMS and HSMI

#### Stress-related CMS outbreaks?

CMS outbreaks 14 days after non - medicinal delousing (n= 74 resp.)

Heart and skeletal muscle inflammation (HSMI)

- 188 positive salmon farms 2021 (161 in 2020)
- Common in Mid- and North- Norway
- Primarily a problem in the sea phase
- Increasing problem with persistent PRV infections in some hatcheries