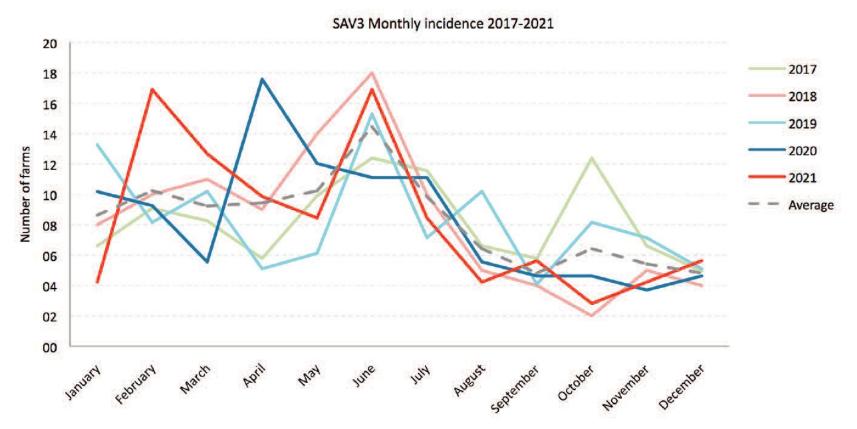

#### SAV3-CASES 2007-2021

## By September 2022:

- A total of 78 suspected cases, 36 SAV2 and 40 SAV3, (2 unknown)
- Same time point in 2021 83 cases