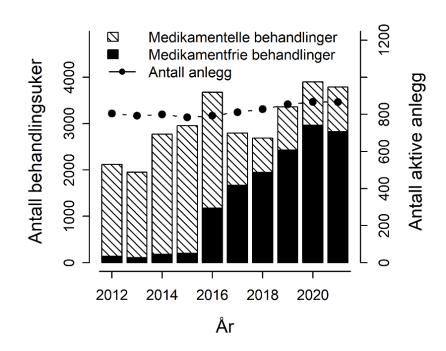

## The Norwegian Fish Health Report

Rapport 2a/2022

Munnen til en lakselus forstørret 300 ganger. Bildet er tatt med skanning elektronmikroskop og fargelagt.

Published annually since 2003
Access to data at site level from private laboratories since 2020
Questback from fish health personell and inspectors in the Food Safety Authority
Official registers on active sites, biomass, harvest and mortality